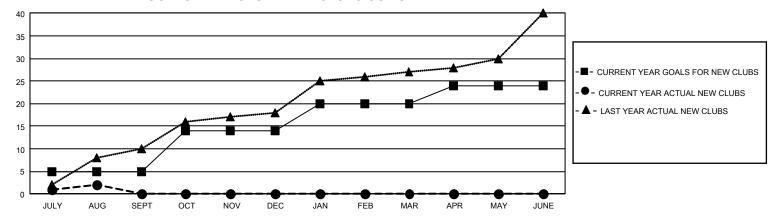

## GMT Constitutional Area 5 - E, Group N

REPORT DOES NOT INCLUDE CLUBS IN UNDISTRICTED AREAS.

| Clubs                 |               |           |               | Members               |                           |                         |                                                    |
|-----------------------|---------------|-----------|---------------|-----------------------|---------------------------|-------------------------|----------------------------------------------------|
| RESULTS FOR 2022-2023 |               |           |               | RESULTS FOR 2022-2023 |                           |                         |                                                    |
| QUARTER               | NEW CLUB GOAL | NEW CLUBS | DROPPED CLUBS | QUARTER M             | IEMBER GROWTH NET<br>GOAL | MEMBER GROWTH<br>ACTUAL | DROPPED MEMBERS<br>ACTUAL (including<br>transfers) |
| JULY/AUG/SEPT         | 15            | 2         | 4             | JULY/AUG/SEP          | T 210                     | 960                     | 227                                                |
| OCT/NOV/DEC           | 27            | 0         | 0             | OCT/NOV/DEC           | 320                       | 0                       | 0                                                  |
| JAN/FEB/MAR           | 18            | 0         | 0             | JAN/FEB/MAR           | 120                       | 0                       | 0                                                  |
| APR/MAY/JUNE          | 12            | 0         | 0             | APR/MAY/JUNE          | 90                        | 0                       | 0                                                  |

## GOALS AND ACTUAL NEW CLUBS CUMULATIVE