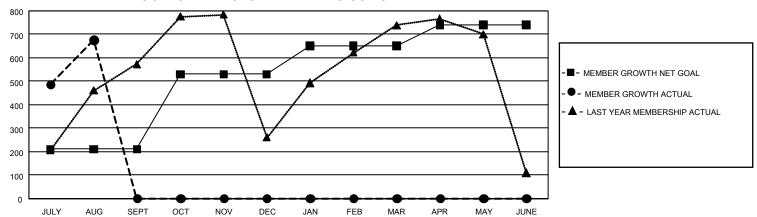

## GMT Constitutional Area 5 - E, Group N

REPORT DOES NOT INCLUDE CLUBS IN UNDISTRICTED AREAS.

| Clubs                 |               |           |               | Members               |                           |                         |                                                    |
|-----------------------|---------------|-----------|---------------|-----------------------|---------------------------|-------------------------|----------------------------------------------------|
| RESULTS FOR 2022-2023 |               |           |               | RESULTS FOR 2022-2023 |                           |                         |                                                    |
| QUARTER               | NEW CLUB GOAL | NEW CLUBS | DROPPED CLUBS | QUARTER M             | IEMBER GROWTH NET<br>GOAL | MEMBER GROWTH<br>ACTUAL | DROPPED MEMBERS<br>ACTUAL (including<br>transfers) |
| JULY/AUG/SEPT         | 15            | 2         | 4             | JULY/AUG/SEP          | T 210                     | 960                     | 227                                                |
| OCT/NOV/DEC           | 27            | 0         | 0             | OCT/NOV/DEC           | 320                       | 0                       | 0                                                  |
| JAN/FEB/MAR           | 18            | 0         | 0             | JAN/FEB/MAR           | 120                       | 0                       | 0                                                  |
| APR/MAY/JUNE          | 12            | 0         | 0             | APR/MAY/JUNE          | 90                        | 0                       | 0                                                  |

## GOALS AND ACTUAL MEMBERS CUMULATIVE

| DROPPED CLUBS: 4 |     | 205 CLUBS OF 477 ADDED 1<br>OR MORE NEW MEMBERS | GENDER DISTRIBUTION                  |                |  |
|------------------|-----|-------------------------------------------------|--------------------------------------|----------------|--|
|                  |     |                                                 | MALE                                 | 8,953 (65.16%) |  |
|                  |     |                                                 | FEMALE                               | 4,731 (34.43%) |  |
| DROPPED MEMBERS  |     |                                                 | NON BINARY                           | 0 (0.00%)      |  |
| DECEASED         | 7   |                                                 | PREFER NOT TO ANSWER                 | 55 (0.40%)     |  |
| CLUB CANCELLED   | 17  |                                                 | TOTAL FAMILY UNIT MEMBERS 1,92       |                |  |
| OTHER            | 203 | CLICK HERE FOR                                  |                                      |                |  |
| TOTAL            | 227 | CUMULATIVE MEMBERSHIP DATA                      | FAMILY MEMBERS PAYING HALF DUES 1,10 |                |  |